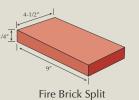

# FIREPLACE PRODUCTS

H.C. Muddox offers a selection of flue liners and fire brick products for masonry fireplaces, barbeques and outdoor firepits. Complete your look with our beautiful Face or Thin Brick for the ultimate dramatic appeal.

### **SPECIFICATIONS**

Our Fire Brick conforms to ASTM C1261. All measurements shown are outside diameter. Flue liners are available in natural buff color only.

Flue Liner

Flue Liner

13 x 21 Oval Flue Liner