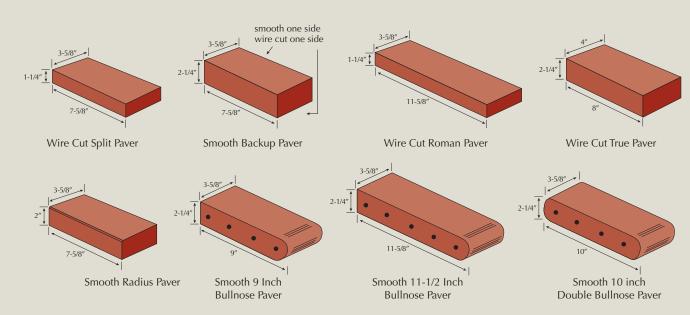

## CLAY & BULLNOSE PAVERS

Create a graceful, curving pathway, stately driveway or relaxing patio with unique Clay Pavers; or surround a pool, cap a garden wall or grace a staircase with elegant Bullnose Pavers. With a range of colors, patterns and textures for you to choose from, H.C. Muddox offers you durable and stylish pavers to complement any outdoor landscape.

## **SPECIFICATIONS**

All of our pavers meet ASTM C902 MX Type I.