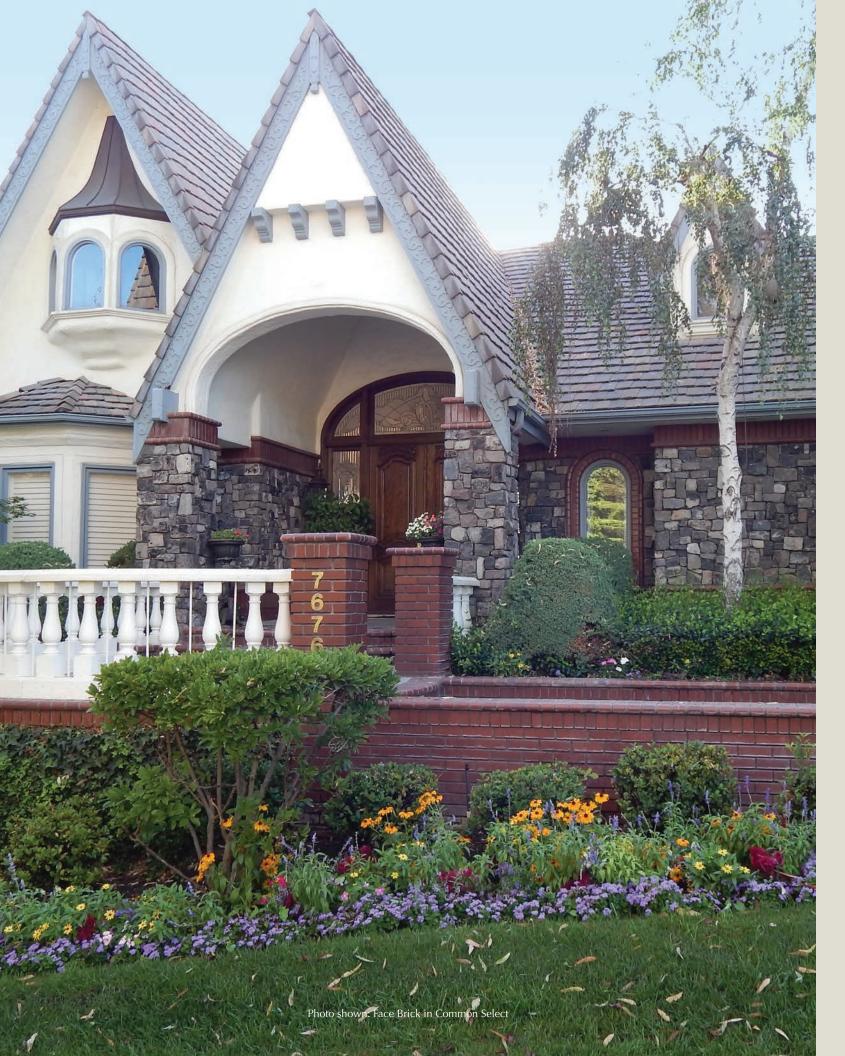

## THIN & FACE BRICK VEENER

No masonry product compares to the romance, warmth and authenticity of brick. From old world glamour to modern sophisticated flair, H.C. Muddox Thin & Face Brick Veener is versatile, durable and complements limitless design styles. Our brick is available in a variety of beautiful color blends and textures, perfect for any indoor or outdoor application.

#### COLORS

Railroad Blend

Common Select

NOTE: Not all colors and sizes are in stock. Please call

your H.C. Muddox representative or distributor for pricing and availability. Printed colors shown in this brochure may vary from actual product colors. We recommend selecting colors from actual product samples. Custom colors are available by special order please contact your local dealer.