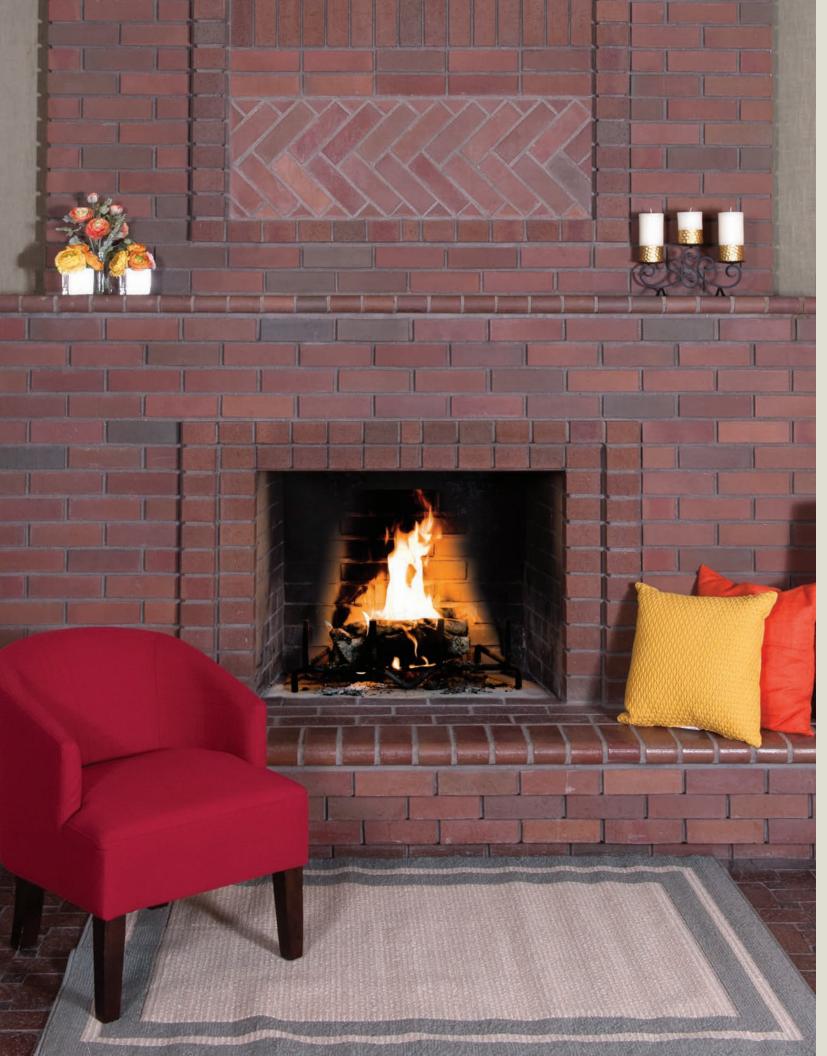

# FIREPLACE PRODUCTS

H.C. Muddox offers a selection of flue liners and fire brick products for masonry fireplaces, barbeques and outdoor firepits. Complete your look with our beautiful Face or Thin Brick for the ultimate dramatic appeal.