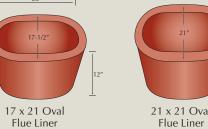

# FIREPLACE PRODUCTS

H.C. Muddox offers a selection of flue liners and fire brick products for masonry fireplaces, barbeques and outdoor firepits. Complete your look with our beautiful Face or Thin Brick for the ultimate dramatic appeal.

### **SPECIFICATIONS**

Our Fire Brick conforms to ASTM C1261. All measurements shown are outside diameter. Flue liners are available in natural buff color only.

Flue Liner

Flue Liner

13 x 21 Oval Flue Liner

21 x 21 Oval

FIRE BRICK COLORS

Ebony

Mountain Rose

Tumble Weed

Sutter Gold

NOTE: Printed colors shown in this brochure may vary from actual product colors. We recommend selecting colors from actual product samples. Custom colors are available by special order - please contact your local dealer.