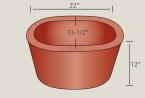

# FIREPLACE PRODUCTS

H.C. Muddox offers a selection of flue liners and fire brick products for masonry fireplaces, barbeques and outdoor firepits. Complete your look with our beautiful Face or Thin Brick for the ultimate dramatic appeal.

### **SPECIFICATIONS**

Our Fire Brick conforms to ASTM C1261. All measurements shown are outside diameter. Flue liners are available in natural buff color only.

Flue Liner

Flue Liner

13 x 21 Oval Flue Liner