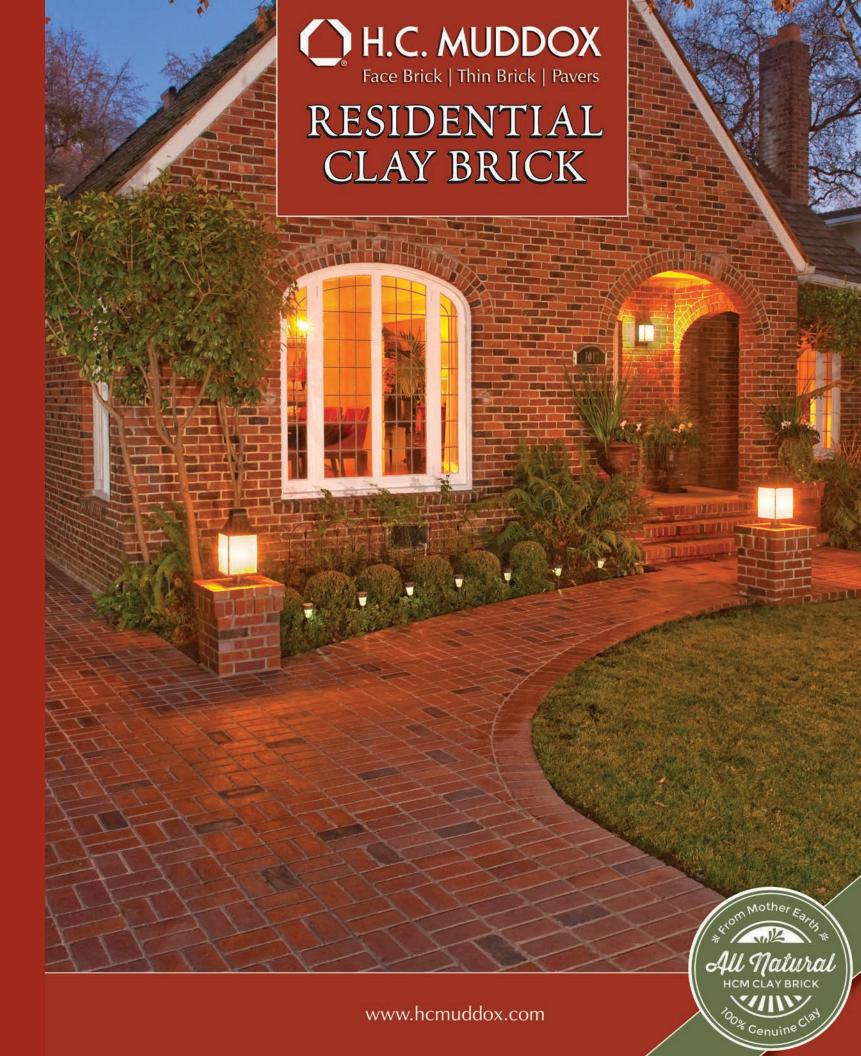

## CLAY BRICK THE NATURAL CHOICE

### **ALL NATURAL**

Incorporating elements as natural as the Earth itself. H.C. Muddox brick is made from 100% genuine clay, manufactured using a highly sustainable process.