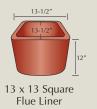

# FIREPLACE PRODUCTS

H.C. Muddox offers a selection of flue liners and fire brick products for masonry fireplaces, barbeques and outdoor firepits. Complete your look with our beautiful Face or Thin Brick for the ultimate dramatic appeal.

### **SPECIFICATIONS**

Our Fire Brick conforms to ASTM C1261. All measurements shown are outside diameter. Flue liners are available in natural buff color only.

Flue Liner

Flue Liner

13 x 21 Oval Flue Liner