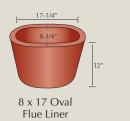

### **SPECIFICATIONS**

Our Fire Brick conforms to ASTM C1261. All measurements shown are outside diameter. Flue liners are available in natural buff color only.

Flue Liner

Flue Liner

13 x 21 Oval Flue Liner