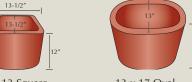

# FIREPLACE PRODUCTS

H.C. Muddox offers a selection of flue liners and fire brick products for masonry fireplaces, barbeques and outdoor firepits. Complete your look with our beautiful Face or Thin Brick for the ultimate dramatic appeal.

### **SPECIFICATIONS**

Our Fire Brick conforms to ASTM C1261. All measurements shown are outside diameter. Flue liners are available in natural buff color only.

Flue Liner

Flue Liner

13 x 21 Oval Flue Liner

21 x 21 Oval

FIRE BRICK COLORS

Ebony

Mountain Rose

Tumble Weed

Sutter Gold

NOTE: Printed colors shown in this brochure may vary from actual product colors. We recommend selecting colors from actual product samples. Custom colors are available by special order - please contact your local dealer.