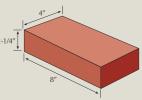

## **SPECIFICATIONS**

Thin Brick (for use as adhered veneer on walls only.)

90° Corner Thin Brick (for use as adhered veneer on walls only.)

Paver/Face Brick (for use as paver or as face brick on walls.)