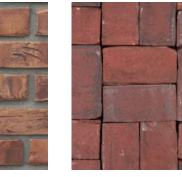

## THIN & FACE BRICK VEENER

No masonry product compares to the romance, warmth and authenticity of brick. From old world glamour to modern sophisticated flair, H.C. Muddox Thin & Face Brick Veener is versatile, durable and complements limitless design styles. Our brick is available in a variety of beautiful color blends and textures, perfect for any indoor or outdoor application.

#### **SPECIFICATIONS**

Please contact your local authorized H.C. Muddox distributor for size and color availability. Thin brick thickness varies - 1/2" thickness for wirecut and 5/8" thickness for smooth textures. Muddox Thin Brick meets or exceeds ASTM-C1088 Type TBS or TBX.

#### COLORS

Railroad Blend

Common Select

NOTE: Not all colors and sizes are in stock. Please call

your H.C. Muddox representative or distributor for pricing and availability. Printed colors shown in this brochure may vary from actual product colors. We recommend selecting colors from actual product samples. Custom colors are available by special order please contact your local dealer.