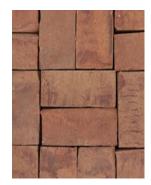

# CRAFTSMAN LANDSCAPE SERIES

Create your own outdoor oasis with the Craftsman Landscape Series from H.C. Muddox. Each Craftsman brick is green tumbled, capturing the old world charm of European cobblestone. This versatile brick collection can be built vertically as a wall, or used as a paver to create elegant walkways or patios.

## **SPECIFICATIONS**

Thin Brick (for use as adhered veneer on walls only.)

90° Corner Thin Brick (for use as adhered veneer on walls only.)

Paver/Face Brick (for use as paver or as face brick on walls.)

### **COLORS**

Aztec (shown in Paver Brick)

Aztec (shown in Wall Brick)

Midnight Smoke (shown in Paver Brick)

Midnight Smoke (shown in Wall Brick)

Tucson (shown in Paver Brick)

Tucson (shown in Wall Brick)

Meritage (shown in Paver Brick)