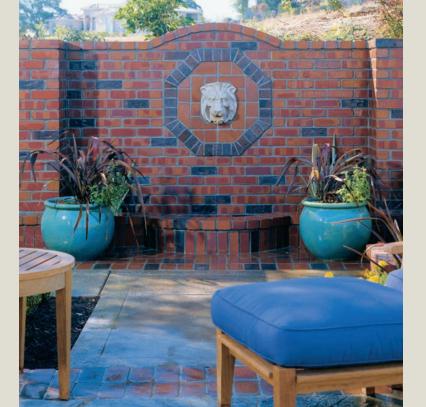

#### **DESIGN FLEXIBILTY**

Create unique details and architectural effects in patios, driveways, walkways, walls, fireplaces, entryways and windows.

## CLAY & BULLNOSE PAVERS

Create a graceful, curving pathway, stately driveway or relaxing patio with unique Clay Pavers; or surround a pool, cap a garden wall or grace a staircase with elegant Bullnose Pavers. With a range of colors, patterns and textures for you to choose from, H.C. Muddox offers you durable and stylish pavers to complement any outdoor landscape.