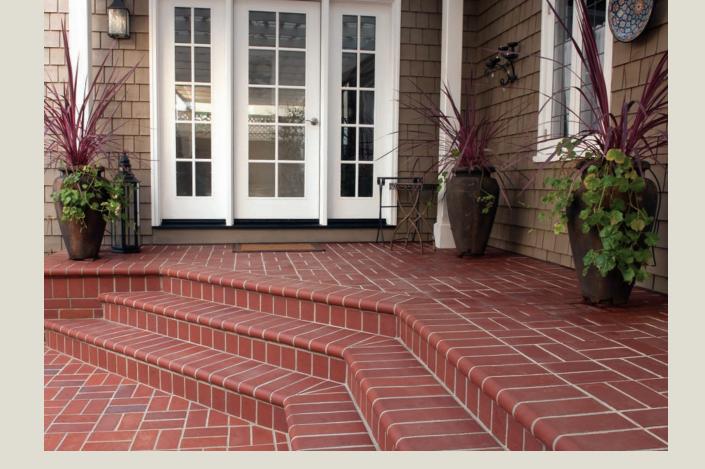

## CLAY & BULLNOSE PAVERS

Create a graceful, curving pathway, stately driveway or relaxing patio with unique Clay Pavers; or surround a pool, cap a garden wall or grace a staircase with elegant Bullnose Pavers. With a range of colors, patterns and textures for you to choose from, H.C. Muddox offers you durable and stylish pavers to complement any outdoor landscape.

## **SPECIFICATIONS**

All of our pavers meet ASTM C902 MX Type I.