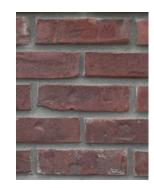

## THIN & FACE BRICK VEENER

No masonry product compares to the romance, warmth and authenticity of brick. From old world glamour to modern sophisticated flair, H.C. Muddox Thin & Face Brick Veener is versatile, durable and complements limitless design styles. Our brick is available in a variety of beautiful color blends and textures, perfect for any indoor or outdoor application.

#### **SPECIFICATIONS**

Please contact your local authorized H.C. Muddox distributor for size and color availability. Thin brick thickness varies - 1/2" thickness for wirecut and 5/8" thickness for smooth textures. Muddox Thin Brick meets or exceeds ASTM-C1088 Type TBS or TBX.

#### COLORS

Railroad Blend

Common Select

NOTE: Not all colors and sizes are in stock. Please call

your H.C. Muddox representative or distributor for pricing and availability. Printed colors shown in this brochure may vary from actual product colors. We recommend selecting colors from actual product samples. Custom colors are available by special order please contact your local dealer.