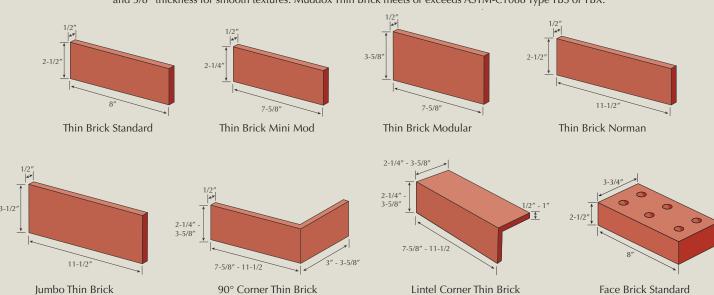

#### **SPECIFICATIONS**

Please contact your local authorized H.C. Muddox distributor for size and color availability. Thin brick thickness varies - 1/2" thickness for wirecut and 5/8" thickness for smooth textures. Muddox Thin Brick meets or exceeds ASTM-C1088 Type TBS or TBX.