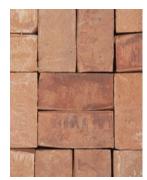

## CLAY & BULLNOSE PAVERS

Create a graceful, curving pathway, stately driveway or relaxing patio with unique Clay Pavers; or surround a pool, cap a garden wall or grace a staircase with elegant Bullnose Pavers. With a range of colors, patterns and textures for you to choose from, H.C. Muddox offers you durable and stylish pavers to complement any outdoor landscape.

## **SPECIFICATIONS**

All of our pavers meet ASTM C902 MX Type I.

## **COLORS**

NOTE: Printed colors shown in this brochure may vary from actual product colors. We recommend selecting colors from actual product samples. Custom colors are available by special order - please contact your local dealer.