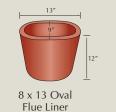

### **SPECIFICATIONS**

Our Fire Brick conforms to ASTM C1261. All measurements shown are outside diameter. Flue liners are available in natural buff color only.

Flue Liner

Flue Liner

13 x 21 Oval Flue Liner