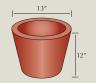

# FIREPLACE PRODUCTS

H.C. Muddox offers a selection of flue liners and fire brick products for masonry fireplaces, barbeques and outdoor firepits. Complete your look with our beautiful Face or Thin Brick for the ultimate dramatic appeal.

### **SPECIFICATIONS**

Our Fire Brick conforms to ASTM C1261. All measurements shown are outside diameter. Flue liners are available in natural buff color only.

Flue Liner

Flue Liner

13 x 21 Oval Flue Liner