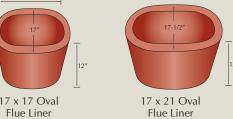

# FIREPLACE PRODUCTS

H.C. Muddox offers a selection of flue liners and fire brick products for masonry fireplaces, barbeques and outdoor firepits. Complete your look with our beautiful Face or Thin Brick for the ultimate dramatic appeal.

### **SPECIFICATIONS**

Our Fire Brick conforms to ASTM C1261. All measurements shown are outside diameter. Flue liners are available in natural buff color only.

Flue Liner

Flue Liner

13 x 21 Oval Flue Liner