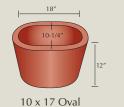

### **SPECIFICATIONS**

Our Fire Brick conforms to ASTM C1261. All measurements shown are outside diameter. Flue liners are available in natural buff color only.

Flue Liner

Flue Liner

13 x 21 Oval Flue Liner

21 x 21 Oval

FIRE BRICK COLORS

Ebony

Mountain Rose

Tumble Weed

Sutter Gold

NOTE: Printed colors shown in this brochure may vary from actual product colors. We recommend selecting colors from actual product samples. Custom colors are available by special order - please contact your local dealer.