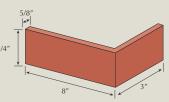

## **SPECIFICATIONS**

Thin Brick (for use as adhered veneer on walls only.)

90° Corner Thin Brick (for use as adhered veneer on walls only.)

Paver/Face Brick (for use as paver or as face brick on walls.)