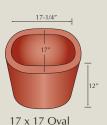

# FIREPLACE PRODUCTS

H.C. Muddox offers a selection of flue liners and fire brick products for masonry fireplaces, barbeques and outdoor firepits. Complete your look with our beautiful Face or Thin Brick for the ultimate dramatic appeal.

### **SPECIFICATIONS**

Our Fire Brick conforms to ASTM C1261. All measurements shown are outside diameter. Flue liners are available in natural buff color only.

Flue Liner

Flue Liner

13 x 21 Oval Flue Liner