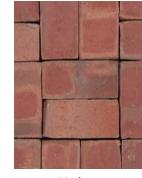

## CLAY & BULLNOSE PAVERS

Create a graceful, curving pathway, stately driveway or relaxing patio with unique Clay Pavers; or surround a pool, cap a garden wall or grace a staircase with elegant Bullnose Pavers. With a range of colors, patterns and textures for you to choose from, H.C. Muddox offers you durable and stylish pavers to complement any outdoor landscape.

## **SPECIFICATIONS**

All of our pavers meet ASTM C902 MX Type I.

## **COLORS**

NOTE: Printed colors shown in this brochure may vary from actual product colors. We recommend selecting colors from actual product samples. Custom colors are available by special order - please contact your local dealer.