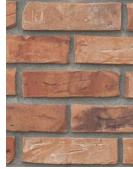

## THIN & FACE BRICK VEENER

No masonry product compares to the romance, warmth and authenticity of brick. From old world glamour to modern sophisticated flair, H.C. Muddox Thin & Face Brick Veener is versatile, durable and complements limitless design styles. Our brick is available in a variety of beautiful color blends and textures, perfect for any indoor or outdoor application.

#### **SPECIFICATIONS**

Please contact your local authorized H.C. Muddox distributor for size and color availability. Thin brick thickness varies - 1/2" thickness for wirecut and 5/8" thickness for smooth textures. Muddox Thin Brick meets or exceeds ASTM-C1088 Type TBS or TBX.

#### COLORS

Railroad Blend

Common Select

NOTE: Not all colors and sizes are in stock. Please call

your H.C. Muddox representative or distributor for pricing and availability. Printed colors shown in this brochure may vary from actual product colors. We recommend selecting colors from actual product samples. Custom colors are available by special order please contact your local dealer.