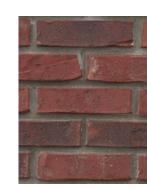

## THIN & FACE BRICK VEENER

No masonry product compares to the romance, warmth and authenticity of brick. From old world glamour to modern sophisticated flair, H.C. Muddox Thin & Face Brick Veener is versatile, durable and complements limitless design styles. Our brick is available in a variety of beautiful color blends and textures, perfect for any indoor or outdoor application.

#### **SPECIFICATIONS**

Please contact your local authorized H.C. Muddox distributor for size and color availability. Thin brick thickness varies - 1/2" thickness for wirecut and 5/8" thickness for smooth textures. Muddox Thin Brick meets or exceeds ASTM-C1088 Type TBS or TBX.

#### COLORS

Railroad Blend

Common Select

NOTE: Not all colors and sizes are in stock. Please call

your H.C. Muddox representative or distributor for pricing and availability. Printed colors shown in this brochure may vary from actual product colors. We recommend selecting colors from actual product samples. Custom colors are available by special order please contact your local dealer.