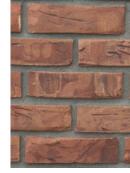

## THIN & FACE BRICK VEENER

No masonry product compares to the romance, warmth and authenticity of brick. From old world glamour to modern sophisticated flair, H.C. Muddox Thin & Face Brick Veener is versatile, durable and complements limitless design styles. Our brick is available in a variety of beautiful color blends and textures, perfect for any indoor or outdoor application.

#### **SPECIFICATIONS**

Please contact your local authorized H.C. Muddox distributor for size and color availability. Thin brick thickness varies - 1/2" thickness for wirecut and 5/8" thickness for smooth textures. Muddox Thin Brick meets or exceeds ASTM-C1088 Type TBS or TBX.

#### COLORS

Railroad Blend

Common Select

NOTE: Not all colors and sizes are in stock. Please call

your H.C. Muddox representative or distributor for pricing and availability. Printed colors shown in this brochure may vary from actual product colors. We recommend selecting colors from actual product samples. Custom colors are available by special order please contact your local dealer.