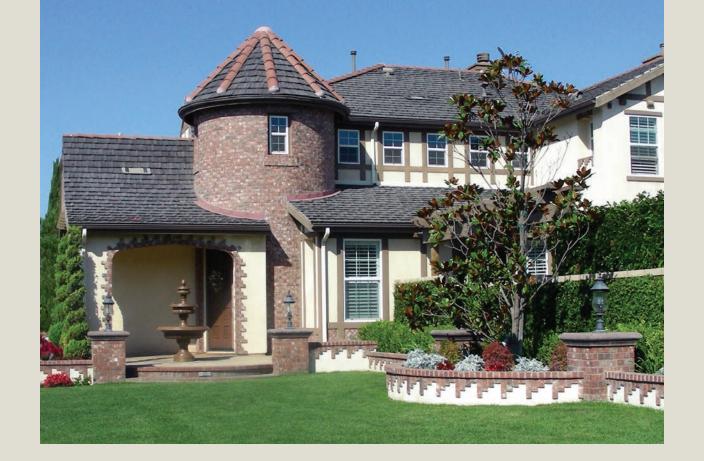

## THIN & FACE BRICK VEENER

No masonry product compares to the romance, warmth and authenticity of brick. From old world glamour to modern sophisticated flair, H.C. Muddox Thin & Face Brick Veener is versatile, durable and complements limitless design styles. Our brick is available in a variety of beautiful color blends and textures, perfect for any indoor or outdoor application.

## CLAY & BULLNOSE PAVERS

Create a graceful, curving pathway, stately driveway or relaxing patio with unique Clay Pavers; or surround a pool, cap a garden wall or grace a staircase with elegant Bullnose Pavers. With a range of colors, patterns and textures for you to choose from, H.C. Muddox offers you durable and stylish pavers to complement any outdoor landscape.