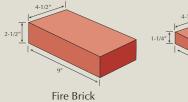

### **SPECIFICATIONS**

Our Fire Brick conforms to ASTM C1261. All measurements shown are outside diameter. Flue liners are available in natural buff color only.

Flue Liner

Flue Liner

13 x 21 Oval Flue Liner